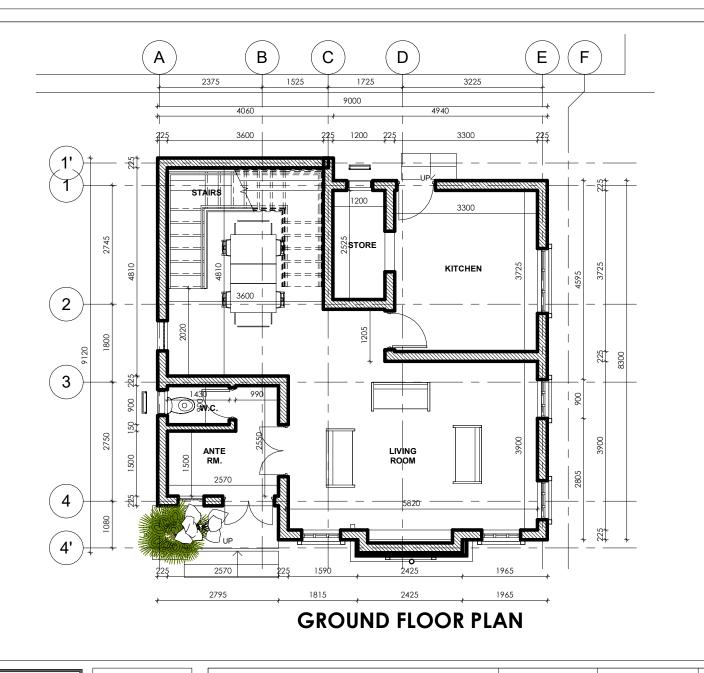

EVELOPMENT SITUATED AT CITY PARK AND GARDENS . ASEJIRE, OYO STATE. DESCRITION;

SCALE

DESIGN SAMSON

CHECKED

CLIENT:

EDWARD SAMPSONS & CO LTD

| DESCRITION; |              | REVISION |      |             |   |
|-------------|--------------|----------|------|-------------|---|
|             |              |          |      |             |   |
|             |              |          |      |             | 1 |
| Drawn by    | SAMSON       |          |      |             | 7 |
| Checked by  |              |          |      |             | ( |
| Date        | MARCH., 2021 |          |      |             | L |
|             |              | NO       | DATE | DESCRIPTION |   |

PROPERTY DEVELOPER;
ADRON HOMES AND PROPERTIES LTD.
72A/72B ADEYEMO AKAPO STREET,
OMOLE PHASE 1,0MOLE,
LAGOS STATE.



- All dimensions are in millimeters except stated otherwise
- Drawings are not to be scaled and any discrepancies should be reffered to the architect.
- The actual dimensions should be used on site with no arbitration
- contractors, sub-contractors and suppliers must verify all dimensions on site before commencing any work or producing any shop drawings.

# **APPROVAL**

# **PROJECT TITLE:**

PROPOSED RESIDENTIAL DEVELOPMENT SITUATED AT CITY PARK AND GARDENS . ASEJIRE, OYO STATE. DESCRITION;

SCALE

DESIGN SAMSON

CHECKED

#### CLIENT:

EDWARD SAMPSONS & CO LTD

| DESCRITION; |              | REVISION |      |             |   |
|-------------|--------------|----------|------|-------------|---|
|             |              |          |      |             |   |
|             |