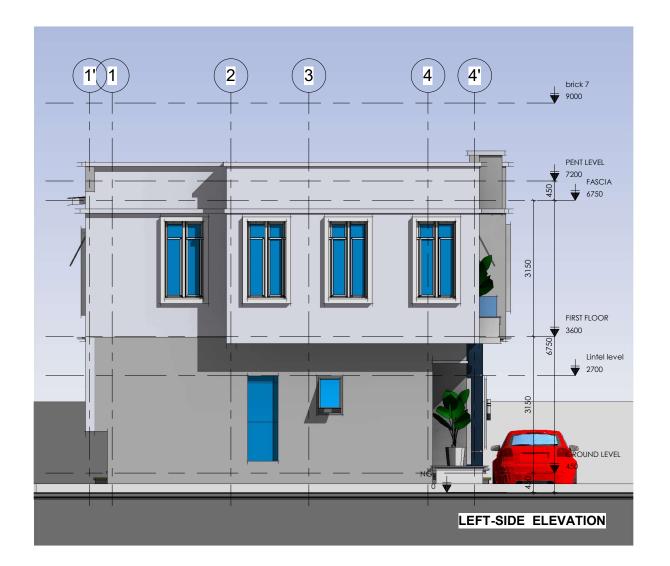

#### **PROJECT TITLE:**

PROPOSED RESIDENTIAL DEVELOPMENT SITUATED AT CITY PARK AND GARDENS . ASEJIRE, OYO STATE.

| DESCRITION; |        |  |  |  |
|-------------|--------|--|--|--|
|             |        |  |  |  |
| SCALE       |        |  |  |  |
| DESIGN      | SAMSON |  |  |  |
| CHECKED     |        |  |  |  |
|             |        |  |  |  |

#### CLIENT:

EDWARD SAMPSONS & CO LTD

| DESCRITION: |              | RE | VISION |             |
|-------------|--------------|----|--------|-------------|
| ,           |              |    |        |             |
|             |              |    |        |             |
| Drawn by    | SAMSON       |    |        |             |
| Checked by  |              |    |        |             |
| Date        | MARCH., 2021 |    |        |             |
|             |              | NO | DATE   | DESCRIPTION |