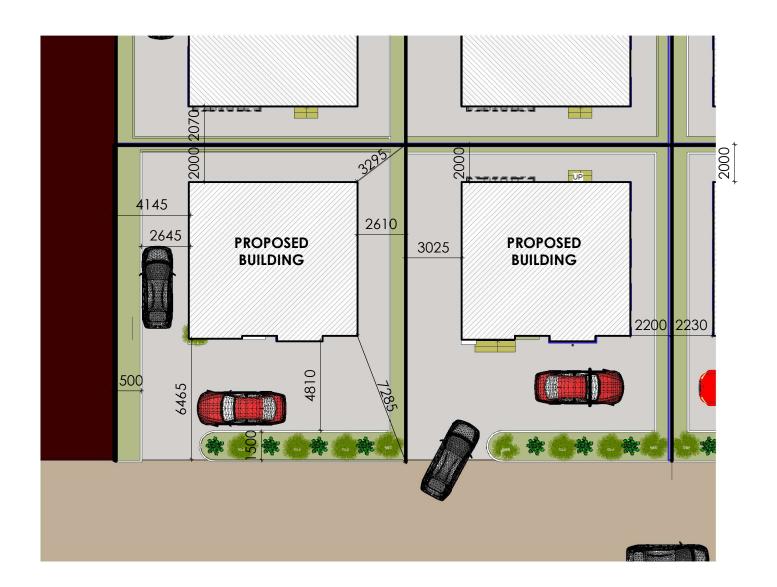

ontractors and suppliers must verify all dimensions on site before commencing any work or producing any shop drawings.

# **APPROVAL**

# PROJECT TITLE:

PROPOSED RESIDENTIAL DEVELOPMENT SITUATED AT CITY PARK AND GARDENS . ASEJIRE, OYO STATE. DESCRITION;

SCALE

DESIGN SAMSON

CHECKED

#### CLIENT:

EDWARD SAMPSONS & CO LTD

| DESCRITION; |              | RE | VISION |             |
|-------------|--------------|----|--------|-------------|
|             |              |    |        |             |
|             |              |    |        |             |
| Drawn by    | SAMSON       |    |        |             |
| Checked by  |              |    |        |             |
| Date        | MARCH., 2021 |    |        |             |
|             |              | NO | DATE   | DESCRIPTION |



- All dimensions are in millimeters except stated otherwise
- Drawings are not to be scaled and any discrepancies should be reffered to the architect.
- The actual dimensions should be used on site with no arbitration
- contractors, sub-contractors and suppliers must verify all dimensions on site before commencing any work or producing any shop drawings.

# **APPROVAL**

#### **PROJECT TITLE:**

PROPOSED RESIDENTIAL DEVELOPMENT SITUATED AT CITY PARK AND GARDENS . ASEJIRE, OYO STATE.

| SCALE   |        |
|---------|--------|
| DESIGN  | SAMSON |
| CHECKED |        |
|         |        |

DESCRITION;

#### CLIENT:

EDWARD SAMPSONS & CO LTD

| DESCRITION; |              | REVISION |      |             |   |
|-------------|--------------|----------|------|-------------|---|
|             |