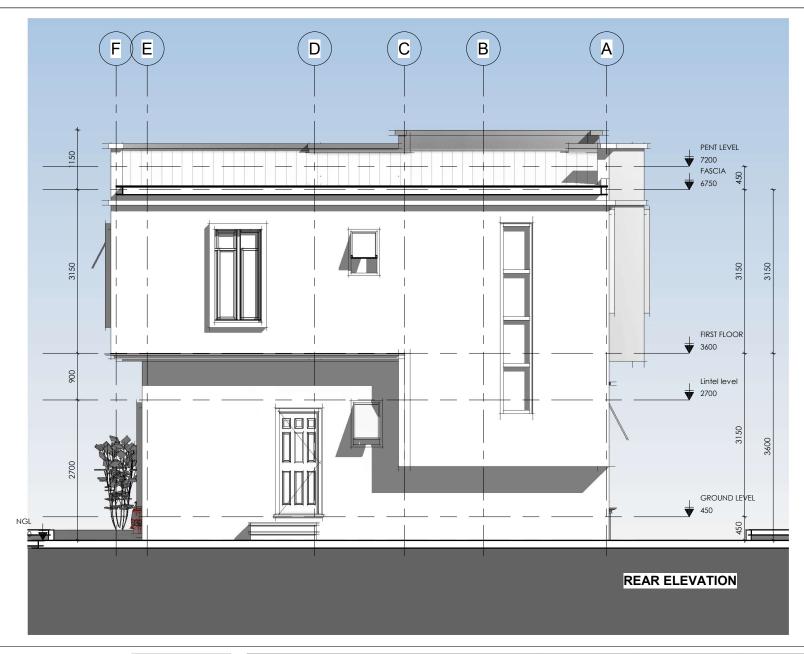

# **PROJECT TITLE:**

PROPOSED RESIDENTIAL DEVELOPMENT SITUATED AT CITY PARK AND GARDENS . ASEJIRE, OYO STATE. DESCRITION;

SCALE

DESIGN SAMSON

CHECKED

#### CLIENT:

EDWARD SAMPSONS & CO LTD

| DESCRITION: |              | RE | VISION |             |
|-------------|--------------|----|--------|-------------|
| ·           |              |    |        |             |
|             |              |    |        |             |
| Drawn by    | SAMSON       |    |        |             |
| Checked by  |              |    |        |             |
| Date        | MARCH., 2021 |    |        |             |
|             |              | NO | DATE   | DESCRIPTION |