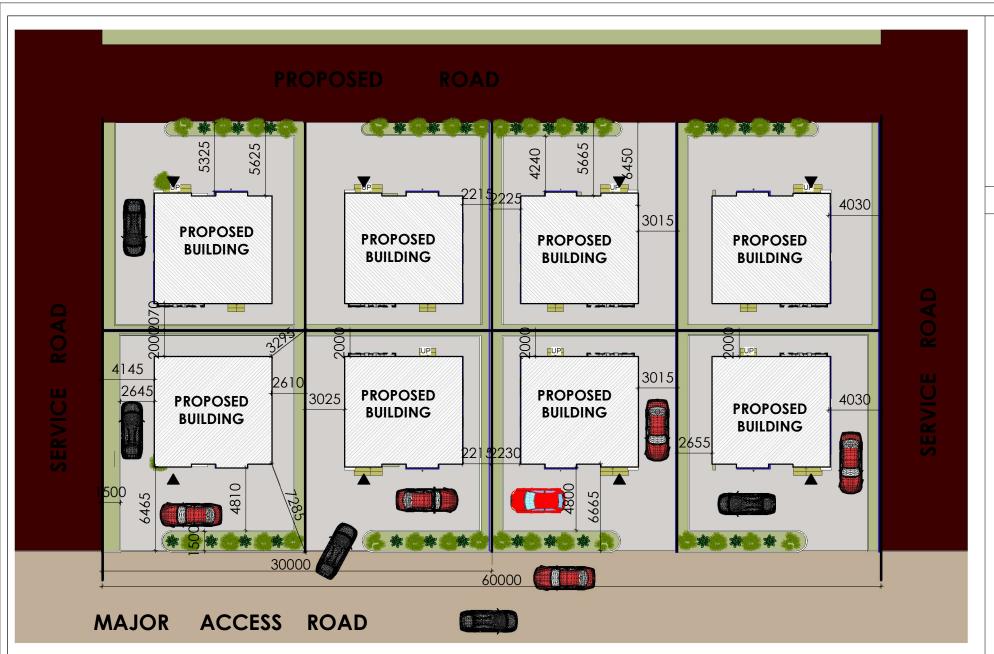

# SITE USE ANALYSIS

AREA OF SITE:

AREA OF BUILDING 1

AREA OF BUILDING 2

TOTAL OF BLDG PER PLOT

% AREA BUILT UP

% AREA UNBUILT

NUMBER OF FLOORS

TYPE OF BLDG

540 sqr. mtr./Per Plot

74 sqr.mtr