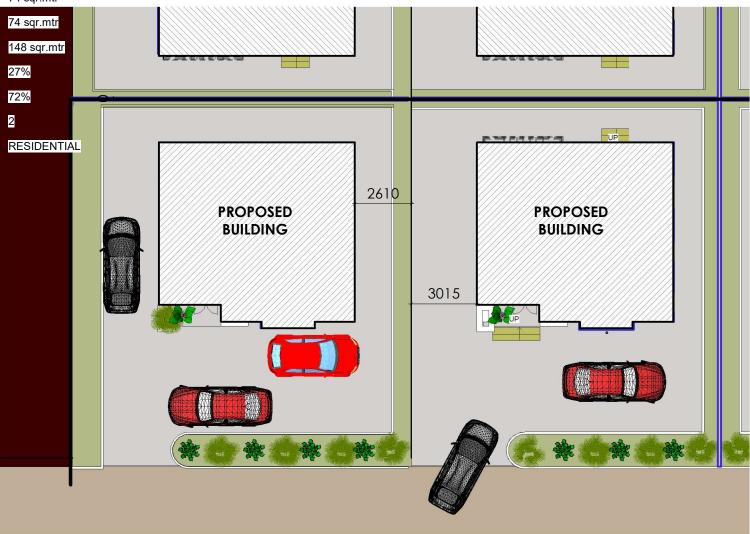

# SITE USE ANALYSIS

AREA OF SITE:

AREA OF BUILDING 1

AREA OF BUILDING 2

TOTAL OF BLDG PER PLOT

% AREA BUILT UP

% AREA UNBUILT

NUMBER OF FLOORS

TYPE OF BLDG

540 sqr. mtr./Per Plot

74 sqr.mtr