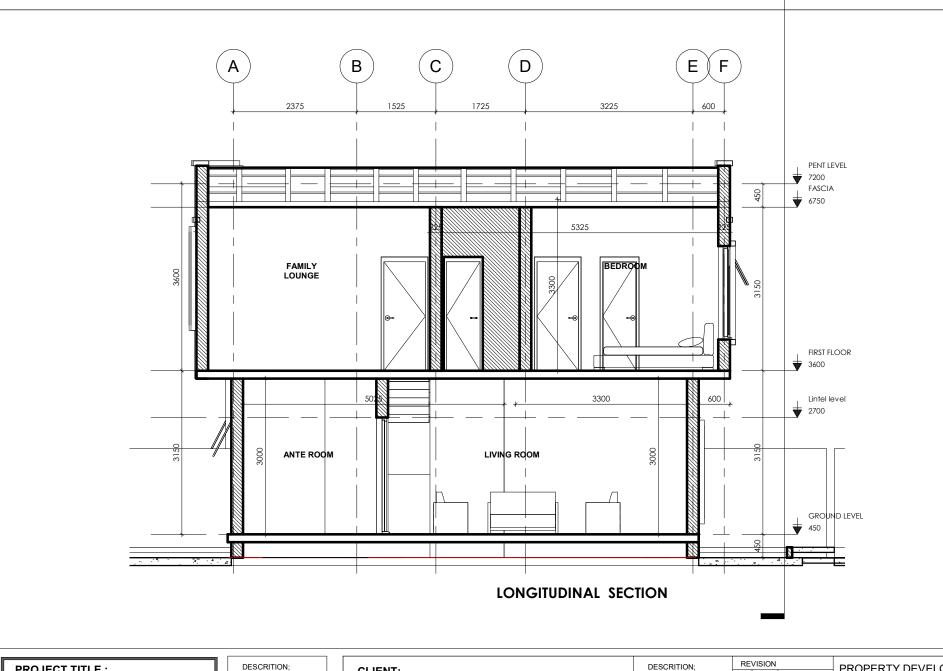

E   |        |
|---------|--------|
| DESIGN  | SAMSON |
| CHECKED |        |
|         |        |

DESCRITION;

#### CLIENT:

EDWARD SAMPSONS & CO LTD

| DESCRITION; |              | REVISION |      |             |  |
|-------------|--------------|----------|------|-------------|--|
|             |              |          |      |             |  |
|             |              |          |      |             |  |
| Drawn by    | SAMSON       |          |      |             |  |
| Checked by  |              |          |      |             |  |
| Date        | MARCH., 2021 |          |      |             |  |
|             |              | NO       | DATE | DESCRIPTION |  |

PROPERTY DEVELOPER;
ADRON HOMES AND PROPERTIES LTD.
724/72B ADEYEMO AKAPO STREET,

OMOLE PHASE 1,OMOLE, LAGOS STATE.



- All dimensions are in millimeters except stated otherwise
- Drawings are not to be scaled and any discrepancies should be reffered to the architect.
- The actual dimensions should be used on site with no arbitration
- contractors, sub-contractors and suppliers must verify all dimensions on site before commencing any work or producing any shop drawings.

# **APPROVAL**

# **PROJECT TITLE:**

PROPOSED RESIDENTIAL DEVELOPMENT SITUATED AT CITY PARK AND GARDENS. ASEJIRE, OYO STATE.

SCALE DESIGN SAMSON CHECKED

#### CLIENT:

EDWARD SAMPSONS & CO LTD

| DESCRITION; |              | REVISION |      |             |   |
|-------------|--------------|----------|------|-------------|---|
|             |              |          |      |             | Α |
| Drawn by    | SAMSON       |          |