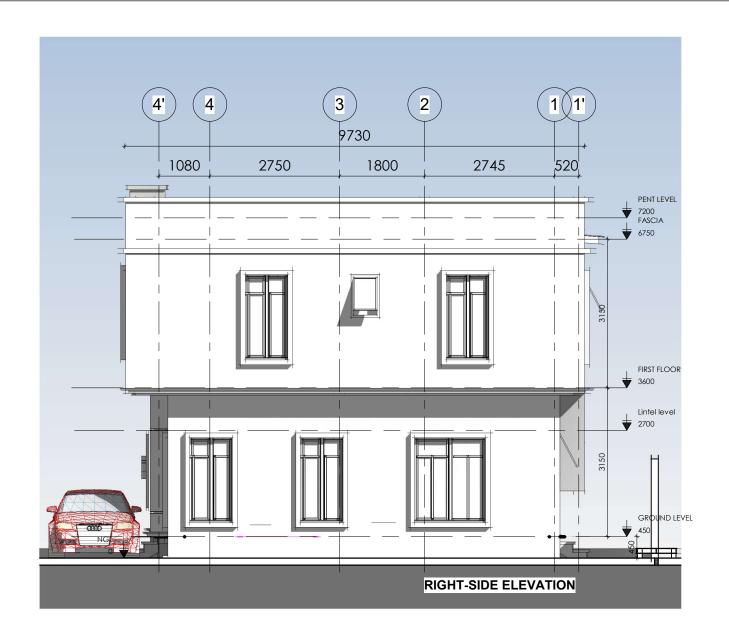

# **PROJECT TITLE:**

PROPOSED RESIDENTIAL DEVELOPMENT SITUATED AT CITY PARK AND GARDENS. ASEJIRE, OYO STATE.

SCALE DESIGN SAMSON CHECKED

#### CLIENT:

EDWARD SAMPSONS & CO LTD

| DESCRITION; |              | REVISION |      |             |   |
|-------------|--------------|----------|------|-------------|---|
|             |              |          |      |             | Α |
| Drawn by    | SAMSON       |          |      |             | 7 |
| Checked by  |              |          |      |             | C |
| Date        | MARCH., 2021 |          |      |             | L |
|             |              | NO       | DATE | DESCRIPTION |   |