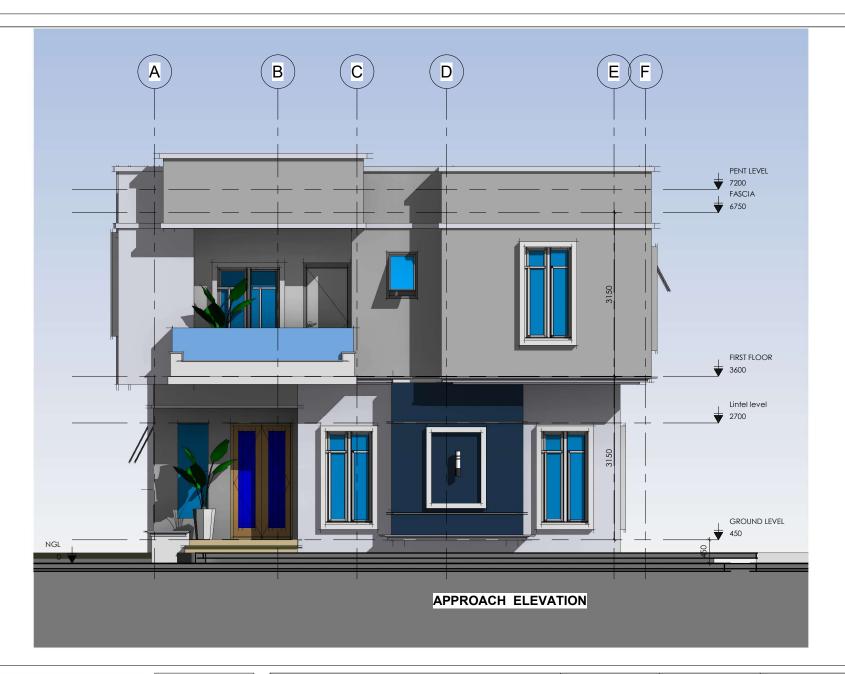

# **PROJECT TITLE:**

PROPOSED RESIDENTIAL DEVELOPMENT SITUATED AT CITY PARK AND GARDENS. ASEJIRE, OYO STATE.

DESCRITION; SCALE DESIGN SAMSON CHECKED

#### CLIENT:

EDWARD SAMPSONS & CO LTD

| DESCRITION: |              | REVISION |      |             |   |
|-------------|--------------|----------|------|-------------|---|
|             | ,            |          |      |             | ' |
|             |              |          |      |             | F |
| Drawn by    | SAMSON       |          |      |             | 7 |
| Checked by  |              |          |      |             | C |
| Date        | MARCH., 2021 |          |      |             | L |
|             |              | NO       | DATE | DESCRIPTION |   |