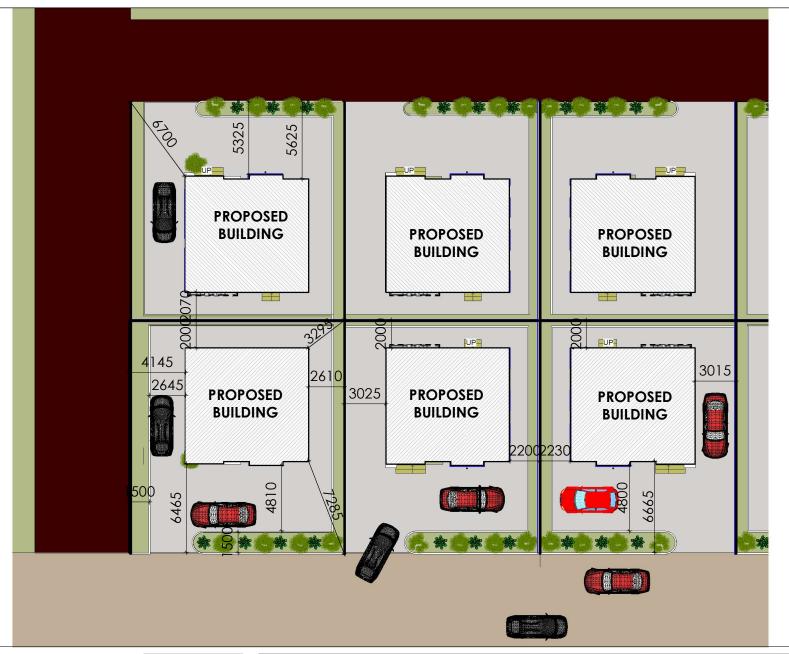

# SITE USE ANALYSIS

AREA OF SITE:

AREA OF BUILDING 1

AREA OF BUILDING 2

TOTAL OF BLDG PER PLOT

% AREA BUILT UP

% AREA UNBUILT

NUMBER OF FLOORS

TYPE OF BLDG

540 sqr. mtr./Per Plot

74 sqr.mtr